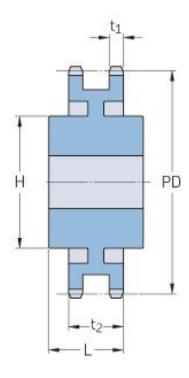

## PHS 28B-2C72

| Pitch P (mm)           | 44.45   |
|------------------------|---------|
| Pitch P (in)           | 1.75    |
| No. of teeth           | 72      |
| Pitch diameter<br>(mm) | 1019.05 |
| Pitch diameter (in)    | 40.12   |
| Min. bore (mm)         | 30      |
| Min. bore (in)         | 1.18    |
| Max. bore (mm)         | 162     |
| Max. bore (in)         | 6.38    |
| Hub H (mm)             | 200     |
| Hub H (in)             | 7.87    |
| Hub L (mm)             | 130     |
| Hub L (in)             | 5.12    |
| Weight (kg)            | 305.7   |
| Weight (lbs)           | 673.95  |