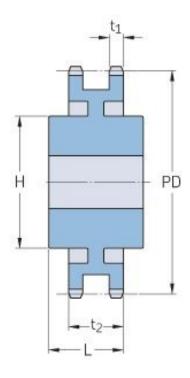

## PHS 28B-2C68

| Pitch P (mm)           | 44.45  |
|------------------------|--------|
| Pitch P (in)           | 1.75   |
| No. of teeth           | 68     |
| Pitch diameter<br>(mm) | 962.46 |
| Pitch diameter (in)    | 37.89  |
| Min. bore (mm)         | 30     |
| Min. bore (in)         | 1.18   |
| Max. bore (mm)         | 162    |
| Max. bore (in)         | 6.38   |
| Hub H (mm)             | 200    |
| Hub H (in)             | 7.87   |
| Hub L (mm)             | 130    |
| Hub L (in)             | 5.12   |
| Weight (kg)            | 273.98 |
| Weight (lbs)           | 604.02 |