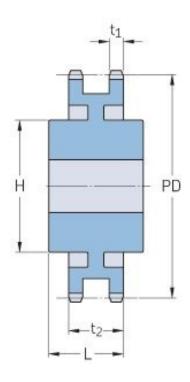

## PHS 28B-2C60

| Pitch P (mm)           | 44.45  |
|------------------------|--------|
| Pitch P (in)           | 1.75   |
| No. of teeth           | 60     |
| Pitch diameter<br>(mm) | 849.32 |
| Pitch diameter (in)    | 33.44  |
| Min. bore (mm)         | 30     |
| Min. bore (in)         | 1.18   |
| Max. bore (mm)         | 162    |
| Max. bore (in)         | 6.38   |
| Hub H (mm)             | 200    |
| Hub H (in)             | 7.87   |
| Hub L (mm)             | 130    |
| Hub L (in)             | 5.12   |
| Weight (kg)            | 230.82 |
| Weight (lbs)           | 508.87 |