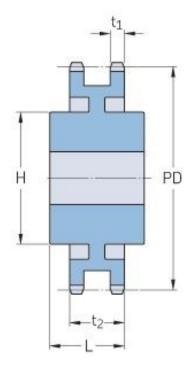

## PHS 28B-2C57

| Pitch P (mm)        | 44.45  |
|---------------------|--------|
| Pitch P (in)        | 1.75   |
| No. of teeth        | 57     |
| Pitch diameter      | 806.9  |
| (mm)                |        |
| Pitch diameter (in) | 31.77  |
| Min. bore (mm)      | 30     |
| Min. bore (in)      | 1.18   |
| Max. bore (mm)      | 162    |
| Max. bore (in)      | 6.38   |
| Hub H (mm)          | 200    |
| Hub H (in)          | 7.87   |
| Hub L (mm)          | 120    |
| Hub L (in)          | 4.72   |
| Weight (kg)         | 210.02 |
| Weight (lbs)        | 463.01 |