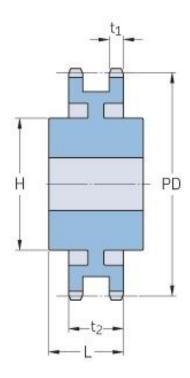

## PHS 28B-2C54

| Pitch P (mm)           | 44.45  |
|------------------------|--------|
| Pitch P (in)           | 1.75   |
| No. of teeth           | 54     |
| Pitch diameter<br>(mm) | 764.46 |
| Pitch diameter (in)    | 30.1   |
| Min. bore (mm)         | 30     |
| Min. bore (in)         | 1.18   |
| Max. bore (mm)         | 162    |
| Max. bore (in)         | 6.38   |
| Hub H (mm)             | 200    |
| Hub H (in)             | 7.87   |
| Hub L (mm)             | 120    |
| Hub L (in)             | 4.72   |
| Weight (kg)            | 204.44 |
| Weight (lbs)           | 450.71 |