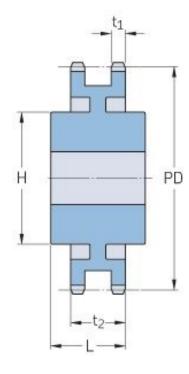

## PHS 28B-2C48

| Pitch P (mm)           | 44.45  |
|------------------------|--------|
| Pitch P (in)           | 1.75   |
| No. of teeth           | 48     |
| Pitch diameter<br>(mm) | 679.63 |
| Pitch diameter (in)    | 26.76  |
| Min. bore (mm)         | 30     |
| Min. bore (in)         | 1.18   |
| Max. bore (mm)         | 137    |
| Max. bore (in)         | 5.39   |
| Hub H (mm)             | 200    |
| Hub H (in)             | 7.87   |
| Hub L (mm)             | 120    |
| Hub L (in)             | 4.72   |
| Weight (kg)            | 153.61 |
| Weight (lbs)           | 338.65 |