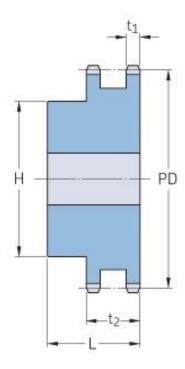

## PHS 28B-2B32

| Pitch P (mm)           | 44.45  |
|------------------------|--------|
| Pitch P (in)           | 1.75   |
| No. of teeth           | 32     |
| Pitch diameter<br>(mm) | 453.49 |
| Pitch diameter (in)    | 17.85  |
| Min. bore (mm)         | 30     |
| Min. bore (in)         | 1.18   |
| Max. bore (mm)         | 133    |
| Max. bore (in)         | 5.24   |
| Hub H (mm)             | 180    |
| Hub H (in)             | 7.09   |
| Hub L (mm)             | 120    |
| Hub L (in)             | 4.72   |
| Weight (kg)            | 103.38 |
| Weight (lbs)           | 227.91 |
|                        |        |