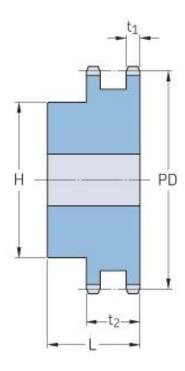

## PHS 28B-2B30

| Pitch P (mm)           | 44.45  |
|------------------------|--------|
| Pitch P (in)           | 1.75   |
| No. of teeth           | 30     |
| Pitch diameter<br>(mm) | 425.24 |
| Pitch diameter (in)    | 16.74  |
| Min. bore (mm)         | 30     |
| Min. bore (in)         | 1.18   |
| Max. bore (mm)         | 133    |
| Max. bore (in)         | 5.24   |
| Hub H (mm)             | 180    |
| Hub H (in)             | 7.09   |
| Hub L (mm)             | 120    |
| Hub L (in)             | 4.72   |
| Weight (kg)            | 89.16  |
| Weight (lbs)           | 196.56 |