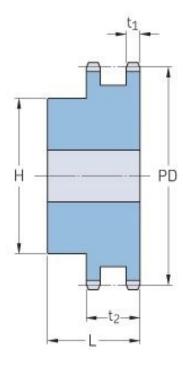

## PHS 28B-2B28

| Pitch P (mm)           | 44.45  |
|------------------------|--------|
| Pitch P (in)           | 1.75   |
| No. of teeth           | 28     |
| Pitch diameter<br>(mm) | 397    |
| Pitch diameter (in)    | 15.63  |
| Min. bore (mm)         | 30     |
| Min. bore (in)         | 1.18   |
| Max. bore (mm)         | 133    |
| Max. bore (in)         | 5.24   |
| Hub H (mm)             | 180    |
| Hub H (in)             | 7.09   |
| Hub L (mm)             | 120    |
| Hub L (in)             | 4.72   |
| Weight (kg)            | 76.05  |
| Weight (lbs)           | 167.66 |