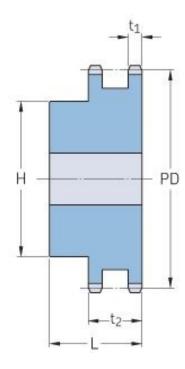

## PHS 28B-2B24

| Pitch P (mm)           | 44.45  |
|------------------------|--------|
| Pitch P (in)           | 1.75   |
| No. of teeth           | 24     |
| Pitch diameter<br>(mm) | 340.55 |
| Pitch diameter (in)    | 13.41  |
| Min. bore (mm)         | 30     |
| Min. bore (in)         | 1.18   |
| Max. bore (mm)         | 133    |
| Max. bore (in)         | 5.24   |
| Hub H (mm)             | 180    |
| Hub H (in)             | 7.09   |
| Hub L (mm)             | 120    |
| Hub L (in)             | 4.72   |
| Weight (kg)            | 55.03  |
| Weight (lbs)           | 121.32 |