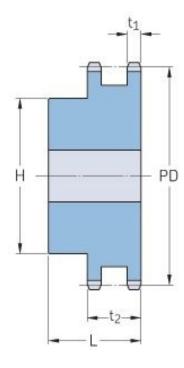

## PHS 28B-2B23

| Pitch P (mm)           | 44.45  |
|------------------------|--------|
| Pitch P (in)           | 1.75   |
| No. of teeth           | 23     |
| Pitch diameter<br>(mm) | 326.44 |
| Pitch diameter (in)    | 12.85  |
| Min. bore (mm)         | 30     |
| Min. bore (in)         | 1.18   |
| Max. bore (mm)         | 133    |
| Max. bore (in)         | 5.24   |
| Hub H (mm)             | 180    |
| Hub H (in)             | 7.09   |
| Hub L (mm)             | 120    |
| Hub L (in)             | 4.72   |
| Weight (kg)            | 51.59  |
| Weight (lbs)           | 113.74 |