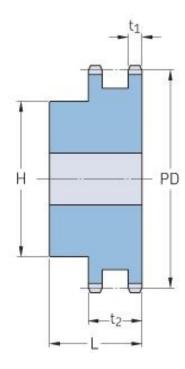

## PHS 28B-2B22

| Pitch P (mm)           | 44.45  |
|------------------------|--------|
| Pitch P (in)           | 1.75   |
| No. of teeth           | 22     |
| Pitch diameter<br>(mm) | 312.34 |
| Pitch diameter (in)    | 12.3   |
| Min. bore (mm)         | 30     |
| Min. bore (in)         | 1.18   |
| Max. bore (mm)         | 133    |
| Max. bore (in)         | 5.24   |
| Hub H (mm)             | 180    |
| Hub H (in)             | 7.09   |
| Hub L (mm)             | 120    |
| Hub L (in)             | 4.72   |
| Weight (kg)            | 48.15  |
| Weight (lbs)           | 106.15 |