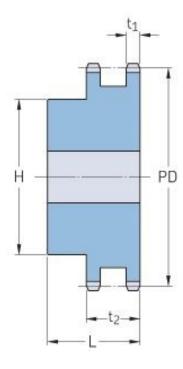

## PHS 28B-2B21

| Pitch P (mm)           | 44.45  |
|------------------------|--------|
| Pitch P (in)           | 1.75   |
| No. of teeth           | 21     |
| Pitch diameter<br>(mm) | 298.24 |
| Pitch diameter (in)    | 11.74  |
| Min. bore (mm)         | 30     |
| Min. bore (in)         | 1.18   |
| Max. bore (mm)         | 133    |
| Max. bore (in)         | 5.24   |
| Hub H (mm)             | 180    |
| Hub H (in)             | 7.09   |
| Hub L (mm)             | 120    |
| Hub L (in)             | 4.72   |
| Weight (kg)            | 45.08  |
| Weight (lbs)           | 99.38  |