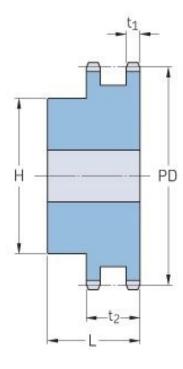

## PHS 28B-2B19

| Pitch P (mm)           | 44.45  |
|------------------------|--------|
| Pitch P (in)           | 1.75   |
| No. of teeth           | 19     |
| Pitch diameter<br>(mm) | 270.06 |
| Pitch diameter (in)    | 10.63  |
| Min. bore (mm)         | 30     |
| Min. bore (in)         | 1.18   |
| Max. bore (mm)         | 133    |
| Max. bore (in)         | 5.24   |
| Hub H (mm)             | 180    |
| Hub H (in)             | 7.09   |
| Hub L (mm)             | 120    |
| Hub L (in)             | 4.72   |
| Weight (kg)            | 38.93  |
| Weight (lbs)           | 85.83  |