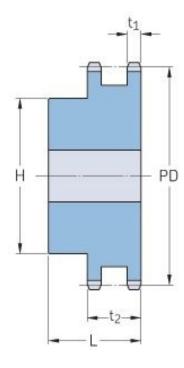

## PHS 28B-2B18

| Pitch P (mm)           | 44.45  |
|------------------------|--------|
| Pitch P (in)           | 1.75   |
| No. of teeth           | 18     |
| Pitch diameter<br>(mm) | 255.98 |
| Pitch diameter (in)    | 10.08  |
| Min. bore (mm)         | 30     |
| Min. bore (in)         | 1.18   |
| Max. bore (mm)         | 114    |
| Max. bore (in)         | 4.49   |
| Hub H (mm)             | 160    |
| Hub H (in)             | 6.3    |
| Hub L (mm)             | 120    |
| Hub L (in)             | 4.72   |
| Weight (kg)            | 34.74  |
| Weight (lbs)           | 76.59  |