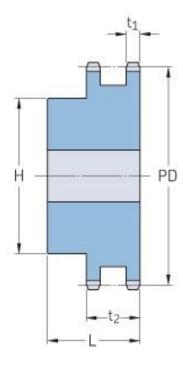

## PHS 28B-2B17

| Pitch P (mm)           | 44.45  |
|------------------------|--------|
| Pitch P (in)           | 1.75   |
| No. of teeth           | 17     |
| Pitch diameter<br>(mm) | 241.91 |
| Pitch diameter (in)    | 9.52   |
| Min. bore (mm)         | 30     |
| Min. bore (in)         | 1.18   |
| Max. bore (mm)         | 114    |
| Max. bore (in)         | 4.49   |
| Hub H (mm)             | 160    |
| Hub H (in)             | 6.3    |
| Hub L (mm)             | 120    |
| Hub L (in)             | 4.72   |
| Weight (kg)            | 30.83  |
| Weight (lbs)           | 67.97  |