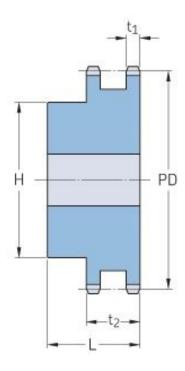

## PHS 28B-2B16

| Pitch P (mm)           | 44.45  |
|------------------------|--------|
| Pitch P (in)           | 1.75   |
| No. of teeth           | 16     |
| Pitch diameter<br>(mm) | 227.84 |
| Pitch diameter (in)    | 8.97   |
| Min. bore (mm)         | 30     |
| Min. bore (in)         | 1.18   |
| Max. bore (mm)         | 108    |
| Max. bore (in)         | 4.25   |
| Hub H (mm)             | 160    |
| Hub H (in)             | 6.3    |
| Hub L (mm)             | 120    |
| Hub L (in)             | 4.72   |
| Weight (kg)            | 26.92  |
| Weight (lbs)           | 59.35  |