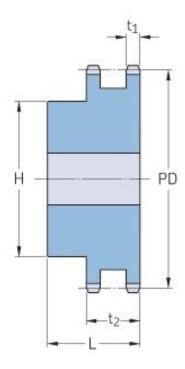

## PHS 28B-2B15

| Pitch P (mm)           | 44.45  |
|------------------------|--------|
| Pitch P (in)           | 1.75   |
| No. of teeth           | 15     |
| Pitch diameter<br>(mm) | 213.79 |
| Pitch diameter (in)    | 8.42   |
| Min. bore (mm)         | 25     |
| Min. bore (in)         | 0.98   |
| Max. bore (mm)         | 96     |
| Max. bore (in)         | 3.78   |
| Hub H (mm)             | 145    |
| Hub H (in)             | 5.71   |
| Hub L (mm)             | 120    |
| Hub L (in)             | 4.72   |
| Weight (kg)            | 22.91  |
| Weight (lbs)           | 50.51  |