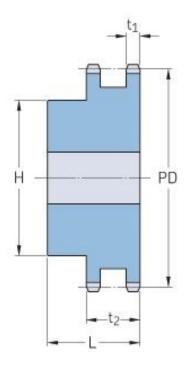

## PHS 28B-2B14

| Pitch P (mm)           | 44.45  |
|------------------------|--------|
| Pitch P (in)           | 1.75   |
| No. of teeth           | 14     |
| Pitch diameter<br>(mm) | 199.76 |
| Pitch diameter (in)    | 7.86   |
| Min. bore (mm)         | 25     |
| Min. bore (in)         | 0.98   |
| Max. bore (mm)         | 87     |
| Max. bore (in)         | 3.43   |
| Hub H (mm)             | 125    |
| Hub H (in)             | 4.92   |
| Hub L (mm)             | 120    |
| Hub L (in)             | 4.72   |
| Weight (kg)            | 19.28  |
| Weight (lbs)           | 42.51  |