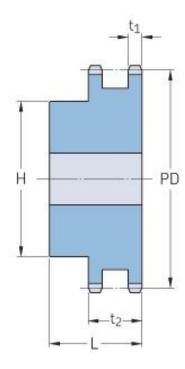

## PHS 28B-2B12

| Pitch P (mm)           | 44.45  |
|------------------------|--------|
| Pitch P (in)           | 1.75   |
| No. of teeth           | 12     |
| Pitch diameter<br>(mm) | 171.74 |
| Pitch diameter (in)    | 6.76   |
| Min. bore (mm)         | 25     |
| Min. bore (in)         | 0.98   |
| Max. bore (mm)         | 84     |
| Max. bore (in)         | 3.31   |
| Hub H (mm)             | 125    |
| Hub H (in)             | 4.92   |
| Hub L (mm)             | 120    |
| Hub L (in)             | 4.72   |
| Weight (kg)            | 13.02  |
| Weight (lbs)           | 28.7   |