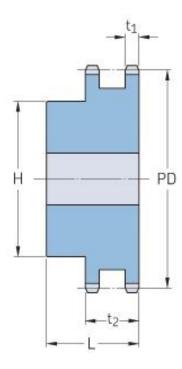

## PHS 28B-2B11

| Pitch P (mm)           | 44.45  |
|------------------------|--------|
| Pitch P (in)           | 1.75   |
| No. of teeth           | 11     |
| Pitch diameter<br>(mm) | 157.77 |
| Pitch diameter (in)    | 6.21   |
| Min. bore (mm)         | 25     |
| Min. bore (in)         | 0.98   |
| Max. bore (mm)         | 73     |
| Max. bore (in)         | 2.87   |
| Hub H (mm)             | 112    |
| Hub H (in)             | 4.41   |
| Hub L (mm)             | 120    |
| Hub L (in)             | 4.72   |
| Weight (kg)            | 10.21  |
| Weight (lbs)           | 22.51  |