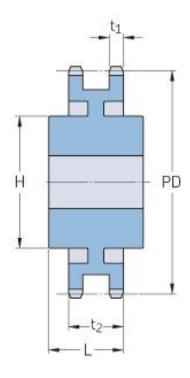

## PHS 24B-2C95

| Pitch P (mm)           | 38.1    |
|------------------------|---------|
| Pitch P (in)           | 1.5     |
| No. of teeth           | 95      |
| Pitch diameter<br>(mm) | 1152.33 |
| Pitch diameter (in)    | 45.37   |
| Min. bore (mm)         | 30      |
| Min. bore (in)         | 1.18    |
| Max. bore (mm)         | 161     |
| Max. bore (in)         | 6.34    |
| Hub H (mm)             | 200     |
| Hub H (in)             | 7.87    |
| Hub L (mm)             | 120     |
| Hub L (in)             | 4.72    |
| Weight (kg)            | 309     |
| Weight (lbs)           | 681.23  |