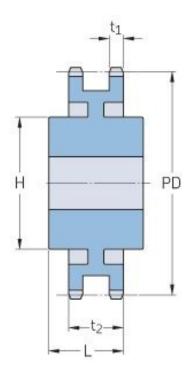

## PHS 24B-2C76

| Pitch P (mm)           | 38.1   |
|------------------------|--------|
| Pitch P (in)           | 1.5    |
| No. of teeth           | 76     |
| Pitch diameter<br>(mm) | 921.96 |
| Pitch diameter (in)    | 36.3   |
| Min. bore (mm)         | 30     |
| Min. bore (in)         | 1.18   |
| Max. bore (mm)         | 161    |
| Max. bore (in)         | 6.34   |
| Hub H (mm)             | 200    |
| Hub H (in)             | 7.87   |
| Hub L (mm)             | 120    |
| Hub L (in)             | 4.72   |
| Weight (kg)            | 224.87 |
| Weight (lbs)           | 495.75 |