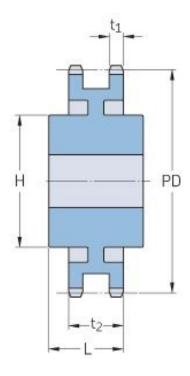

## PHS 24B-2C72

| Pitch P (mm)           | 38.1   |
|------------------------|--------|
| Pitch P (in)           | 1.5    |
| No. of teeth           | 72     |
| Pitch diameter<br>(mm) | 873.46 |
| Pitch diameter (in)    | 34.39  |
| Min. bore (mm)         | 30     |
| Min. bore (in)         | 1.18   |
| Max. bore (mm)         | 161    |
| Max. bore (in)         | 6.34   |
| Hub H (mm)             | 200    |
| Hub H (in)             | 7.87   |
| Hub L (mm)             | 120    |
| Hub L (in)             | 4.72   |
| Weight (kg)            | 207.16 |
| Weight (lbs)           | 456.71 |