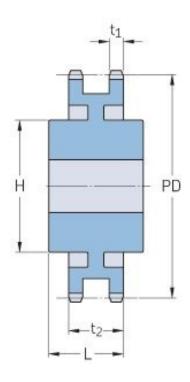

## PHS 24B-2C68

| Pitch P (mm)           | 38.1   |
|------------------------|--------|
| Pitch P (in)           | 1.5    |
| No. of teeth           | 68     |
| Pitch diameter<br>(mm) | 824.97 |
| Pitch diameter (in)    | 32.48  |
| Min. bore (mm)         | 30     |
| Min. bore (in)         | 1.18   |
| Max. bore (mm)         | 161    |
| Max. bore (in)         | 6.34   |
| Hub H (mm)             | 200    |
| Hub H (in)             | 7.87   |
| Hub L (mm)             | 120    |
| Hub L (in)             | 4.72   |
| Weight (kg)            | 189.45 |
| Weight (lbs)           | 417.67 |