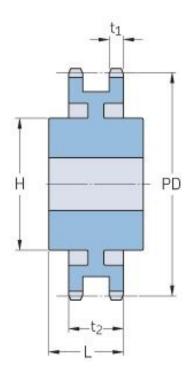

## PHS 24B-2C60

| Pitch P (mm)           | 38.1   |
|------------------------|--------|
| Pitch P (in)           | 1.5    |
| No. of teeth           | 60     |
| Pitch diameter<br>(mm) | 727.99 |
| Pitch diameter (in)    | 28.66  |
| Min. bore (mm)         | 30     |
| Min. bore (in)         | 1.18   |
| Max. bore (mm)         | 161    |
| Max. bore (in)         | 6.34   |
| Hub H (mm)             | 180    |
| Hub H (in)             | 7.09   |
| Hub L (mm)             | 120    |
| Hub L (in)             | 4.72   |
| Weight (kg)            | 154.02 |
| Weight (lbs)           | 339.56 |