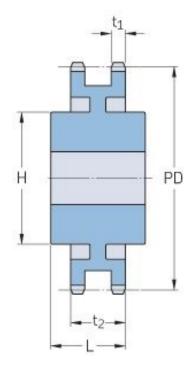

## PHS 24B-2C57

| Pitch P (mm)           | 38.1   |
|------------------------|--------|
| Pitch P (in)           | 1.5    |
| No. of teeth           | 57     |
| Pitch diameter<br>(mm) | 691.62 |
| Pitch diameter (in)    | 27.23  |
| Min. bore (mm)         | 30     |
| Min. bore (in)         | 1.18   |
| Max. bore (mm)         | 161    |
| Max. bore (in)         | 6.34   |
| Hub H (mm)             | 180    |
| Hub H (in)             | 7.09   |
| Hub L (mm)             | 110    |
| Hub L (in)             | 4.33   |
| Weight (kg)            | 140.74 |
| Weight (lbs)           | 310.28 |