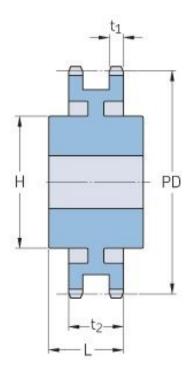

## PHS 24B-2C42

| Pitch P (mm)           | 38.1   |
|------------------------|--------|
| Pitch P (in)           | 1.5    |
| No. of teeth           | 42     |
| Pitch diameter<br>(mm) | 509.83 |
| Pitch diameter (in)    | 20.07  |
| Min. bore (mm)         | 30     |
| Min. bore (in)         | 1.18   |
| Max. bore (mm)         | 137    |
| Max. bore (in)         | 5.39   |
| Hub H (mm)             | 180    |
| Hub H (in)             | 7.09   |
| Hub L (mm)             | 100    |
| Hub L (in)             | 3.94   |
| Weight (kg)            | 79.59  |
| Weight (lbs)           | 175.47 |