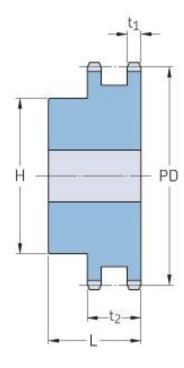

## PHS 24B-2B38

| Pitch P (mm)           | 38.1   |
|------------------------|--------|
| Pitch P (in)           | 1.5    |
| No. of teeth           | 38     |
| Pitch diameter<br>(mm) | 461.37 |
| Pitch diameter (in)    | 18.16  |
| Min. bore (mm)         | 30     |
| Min. bore (in)         | 1.18   |
| Max. bore (mm)         | 137    |
| Max. bore (in)         | 5.39   |
| Hub H (mm)             | 160    |
| Hub H (in)             | 6.3    |
| Hub L (mm)             | 100    |
| Hub L (in)             | 3.94   |
| Weight (kg)            | 72.01  |
| Weight (lbs)           | 158.75 |
|                        |        |