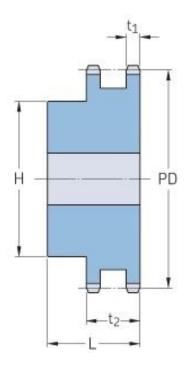

## PHS 24B-2B32

| Pitch P (mm)           | 38.1   |
|------------------------|--------|
| Pitch P (in)           | 1.5    |
| No. of teeth           | 32     |
| Pitch diameter<br>(mm) | 388.71 |
| Pitch diameter (in)    | 15.3   |
| Min. bore (mm)         | 30     |
| Min. bore (in)         | 1.18   |
| Max. bore (mm)         | 108    |
| Max. bore (in)         | 4.25   |
| Hub H (mm)             | 160    |
| Hub H (in)             | 6.3    |
| Hub L (mm)             | 100    |
| Hub L (in)             | 3.94   |
| Weight (kg)            | 61.05  |
| Weight (lbs)           | 134.59 |