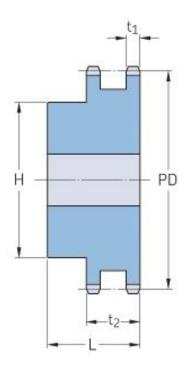

## PHS 24B-2B30

| Pitch P (mm)           | 38.1   |
|------------------------|--------|
| Pitch P (in)           | 1.5    |
| No. of teeth           | 30     |
| Pitch diameter<br>(mm) | 364.49 |
| Pitch diameter (in)    | 14.35  |
| Min. bore (mm)         | 30     |
| Min. bore (in)         | 1.18   |
| Max. bore (mm)         | 108    |
| Max. bore (in)         | 4.25   |
| Hub H (mm)             | 160    |
| Hub H (in)             | 6.3    |
| Hub L (mm)             | 100    |
| Hub L (in)             | 3.94   |
| Weight (kg)            | 54.79  |
| Weight (lbs)           | 120.79 |