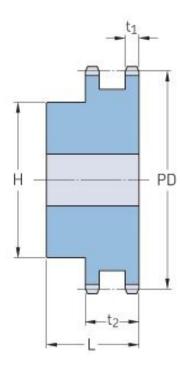

## PHS 24B-2B29

| Pitch P (mm)           | 38.1   |
|------------------------|--------|
| Pitch P (in)           | 1.5    |
| No. of teeth           | 29     |
| Pitch diameter<br>(mm) | 352.39 |
| Pitch diameter (in)    | 13.87  |
| Min. bore (mm)         | 30     |
| Min. bore (in)         | 1.18   |
| Max. bore (mm)         | 108    |
| Max. bore (in)         | 4.25   |
| Hub H (mm)             | 160    |
| Hub H (in)             | 6.3    |
| Hub L (mm)             | 100    |
| Hub L (in)             | 3.94   |
| Weight (kg)            | 51.66  |
| Weight (lbs)           | 113.89 |