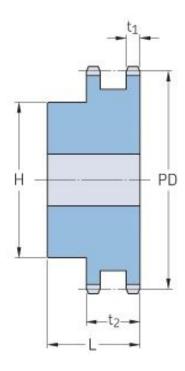

## PHS 24B-2B28

| Pitch P (mm)           | 38.1   |
|------------------------|--------|
| Pitch P (in)           | 1.5    |
| No. of teeth           | 28     |
| Pitch diameter<br>(mm) | 340.29 |
| Pitch diameter (in)    | 13.4   |
| Min. bore (mm)         | 30     |
| Min. bore (in)         | 1.18   |
| Max. bore (mm)         | 108    |
| Max. bore (in)         | 4.25   |
| Hub H (mm)             | 160    |
| Hub H (in)             | 6.3    |
| Hub L (mm)             | 100    |
| Hub L (in)             | 3.94   |
| Weight (kg)            | 48.53  |
| Weight (lbs)           | 106.99 |