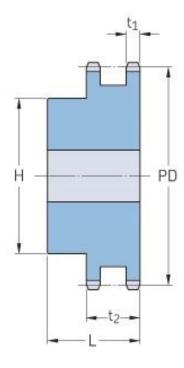

## PHS 24B-2B27

| Pitch P (mm)           | 38.1   |
|------------------------|--------|
| Pitch P (in)           | 1.5    |
| No. of teeth           | 27     |
| Pitch diameter<br>(mm) | 328.19 |
| Pitch diameter (in)    | 12.92  |
| Min. bore (mm)         | 30     |
| Min. bore (in)         | 1.18   |
| Max. bore (mm)         | 108    |
| Max. bore (in)         | 4.25   |
| Hub H (mm)             | 160    |
| Hub H (in)             | 6.3    |
| Hub L (mm)             | 100    |
| Hub L (in)             | 3.94   |
| Weight (kg)            | 45.4   |
| Weight (lbs)           | 100.09 |