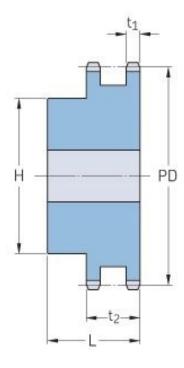

## PHS 24B-2B26

| Pitch P (mm)           | 38.1   |
|------------------------|--------|
| Pitch P (in)           | 1.5    |
| No. of teeth           | 26     |
| Pitch diameter<br>(mm) | 316.09 |
| Pitch diameter (in)    | 12.44  |
| Min. bore (mm)         | 30     |
| Min. bore (in)         | 1.18   |
| Max. bore (mm)         | 108    |
| Max. bore (in)         | 4.25   |
| Hub H (mm)             | 160    |
| Hub H (in)             | 6.3    |
| Hub L (mm)             | 100    |
| Hub L (in)             | 3.94   |
| Weight (kg)            | 42.26  |
| Weight (lbs)           | 93.17  |