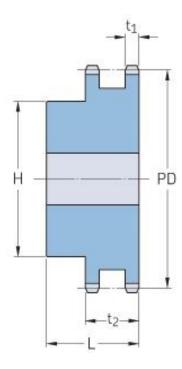

## PHS 24B-2B25

| Pitch P (mm)           | 38.1   |
|------------------------|--------|
| Pitch P (in)           | 1.5    |
| No. of teeth           | 25     |
| Pitch diameter<br>(mm) | 303.99 |
| Pitch diameter (in)    | 11.97  |
| Min. bore (mm)         | 25     |
| Min. bore (in)         | 0.98   |
| Max. bore (mm)         | 108    |
| Max. bore (in)         | 4.25   |
| Hub H (mm)             | 160    |
| Hub H (in)             | 6.3    |
| Hub L (mm)             | 100    |
| Hub L (in)             | 3.94   |
| Weight (kg)            | 39.13  |
| Weight (lbs)           | 86.27  |