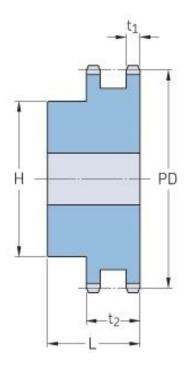

## PHS 24B-2B24

| Pitch P (mm)           | 38.1  |
|------------------------|-------|
| Pitch P (in)           | 1.5   |
| No. of teeth           | 24    |
| Pitch diameter<br>(mm) | 291.9 |
| Pitch diameter (in)    | 11.49 |
| Min. bore (mm)         | 25    |
| Min. bore (in)         | 0.98  |
| Max. bore (mm)         | 108   |
| Max. bore (in)         | 4.25  |
| Hub H (mm)             | 160   |
| Hub H (in)             | 6.3   |
| Hub L (mm)             | 100   |
| Hub L (in)             | 3.94  |
| Weight (kg)            | 36    |
| Weight (lbs)           | 79.37 |