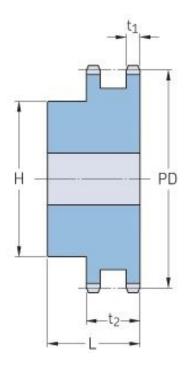

## PHS 24B-2B23

| Pitch P (mm)           | 38.1  |
|------------------------|-------|
| Pitch P (in)           | 1.5   |
| No. of teeth           | 23    |
| Pitch diameter<br>(mm) | 279.8 |
| Pitch diameter (in)    | 11.02 |
| Min. bore (mm)         | 25    |
| Min. bore (in)         | 0.98  |
| Max. bore (mm)         | 108   |
| Max. bore (in)         | 4.25  |
| Hub H (mm)             | 160   |
| Hub H (in)             | 6.3   |
| Hub L (mm)             | 100   |
| Hub L (in)             | 3.94  |
| Weight (kg)            | 32.87 |
| Weight (lbs)           | 72.47 |