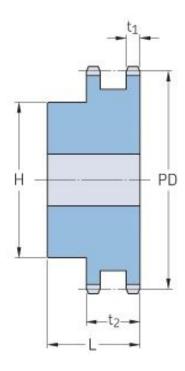

## PHS 24B-2B22

| Pitch P (mm)           | 38.1   |
|------------------------|--------|
| Pitch P (in)           | 1.5    |
| No. of teeth           | 22     |
| Pitch diameter<br>(mm) | 267.72 |
| Pitch diameter (in)    | 10.54  |
| Min. bore (mm)         | 25     |
| Min. bore (in)         | 0.98   |
| Max. bore (mm)         | 108    |
| Max. bore (in)         | 4.25   |
| Hub H (mm)             | 160    |
| Hub H (in)             | 6.3    |
| Hub L (mm)             | 100    |
| Hub L (in)             | 3.94   |
| Weight (kg)            | 29.74  |
| Weight (lbs)           | 65.57  |