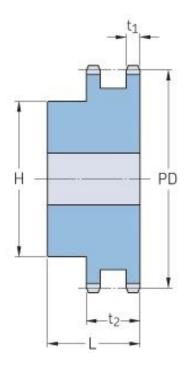

## PHS 24B-2B21

| Pitch P (mm)           | 38.1   |
|------------------------|--------|
| Pitch P (in)           | 1.5    |
| No. of teeth           | 21     |
| Pitch diameter<br>(mm) | 255.63 |
| Pitch diameter (in)    | 10.06  |
| Min. bore (mm)         | 25     |
| Min. bore (in)         | 0.98   |
| Max. bore (mm)         | 108    |
| Max. bore (in)         | 4.25   |
| Hub H (mm)             | 160    |
| Hub H (in)             | 6.3    |
| Hub L (mm)             | 100    |
| Hub L (in)             | 3.94   |
| Weight (kg)            | 26.99  |
| Weight (lbs)           | 59.5   |