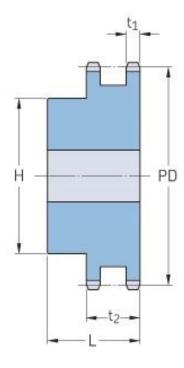

## PHS 24B-2B20

| Pitch P (mm)           | 38.1   |
|------------------------|--------|
| Pitch P (in)           | 1.5    |
| No. of teeth           | 20     |
| Pitch diameter<br>(mm) | 243.55 |
| Pitch diameter (in)    | 9.59   |
| Min. bore (mm)         | 25     |
| Min. bore (in)         | 0.98   |
| Max. bore (mm)         | 108    |
| Max. bore (in)         | 4.25   |
| Hub H (mm)             | 160    |
| Hub H (in)             | 6.3    |
| Hub L (mm)             | 100    |
| Hub L (in)             | 3.94   |
| Weight (kg)            | 24.78  |
| Weight (lbs)           | 54.63  |