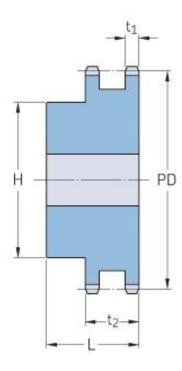

## PHS 24B-2B19

| Pitch P (mm)           | 38.1   |
|------------------------|--------|
| Pitch P (in)           | 1.5    |
| No. of teeth           | 19     |
| Pitch diameter<br>(mm) | 231.48 |
| Pitch diameter (in)    | 9.11   |
| Min. bore (mm)         | 25     |
| Min. bore (in)         | 0.98   |
| Max. bore (mm)         | 108    |
| Max. bore (in)         | 4.25   |
| Hub H (mm)             | 160    |
| Hub H (in)             | 6.3    |
| Hub L (mm)             | 100    |
| Hub L (in)             | 3.94   |
| Weight (kg)            | 22.56  |
| Weight (lbs)           | 49.74  |