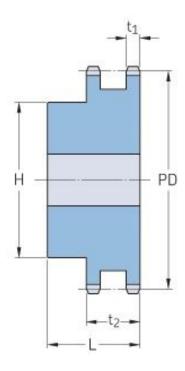

## PHS 24B-2B17

| Pitch P (mm)           | 38.1   |
|------------------------|--------|
| Pitch P (in)           | 1.5    |
| No. of teeth           | 17     |
| Pitch diameter<br>(mm) | 207.35 |
| Pitch diameter (in)    | 8.16   |
| Min. bore (mm)         | 25     |
| Min. bore (in)         | 0.98   |
| Max. bore (mm)         | 100    |
| Max. bore (in)         | 3.94   |
| Hub H (mm)             | 136    |
| Hub H (in)             | 5.35   |
| Hub L (mm)             | 100    |
| Hub L (in)             | 3.94   |
| Weight (kg)            | 17.85  |
| Weight (lbs)           | 39.35  |