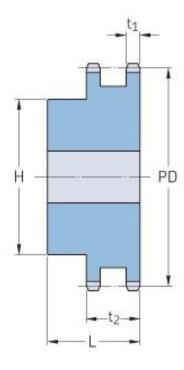

## PHS 24B-2B16

| Pitch P (mm)           | 38.1   |
|------------------------|--------|
| Pitch P (in)           | 1.5    |
| No. of teeth           | 16     |
| Pitch diameter<br>(mm) | 195.29 |
| Pitch diameter (in)    | 7.69   |
| Min. bore (mm)         | 25     |
| Min. bore (in)         | 0.98   |
| Max. bore (mm)         | 100    |
| Max. bore (in)         | 3.94   |
| Hub H (mm)             | 136    |
| Hub H (in)             | 5.35   |
| Hub L (mm)             | 100    |
| Hub L (in)             | 3.94   |
| Weight (kg)            | 16.35  |
| Weight (lbs)           | 36.05  |