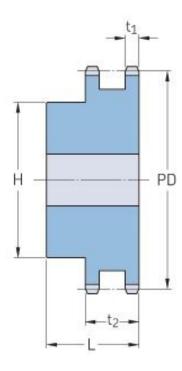

## PHS 24B-2B15

| Pitch P (mm)           | 38.1   |
|------------------------|--------|
| Pitch P (in)           | 1.5    |
| No. of teeth           | 15     |
| Pitch diameter<br>(mm) | 183.25 |
| Pitch diameter (in)    | 7.21   |
| Min. bore (mm)         | 25     |
| Min. bore (in)         | 0.98   |
| Max. bore (mm)         | 93     |
| Max. bore (in)         | 3.66   |
| Hub H (mm)             | 132    |
| Hub H (in)             | 5.2    |
| Hub L (mm)             | 100    |
| Hub L (in)             | 3.94   |
| Weight (kg)            | 14.13  |
| Weight (lbs)           | 31.15  |