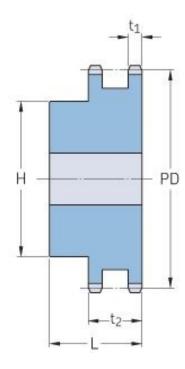

## PHS 24B-2B14

| Pitch P (mm)           | 38.1   |
|------------------------|--------|
| Pitch P (in)           | 1.5    |
| No. of teeth           | 14     |
| Pitch diameter<br>(mm) | 171.22 |
| Pitch diameter (in)    | 6.74   |
| Min. bore (mm)         | 25     |
| Min. bore (in)         | 0.98   |
| Max. bore (mm)         | 84     |
| Max. bore (in)         | 3.31   |
| Hub H (mm)             | 128    |
| Hub H (in)             | 5.04   |
| Hub L (mm)             | 100    |
| Hub L (in)             | 3.94   |
| Weight (kg)            | 11.98  |
| Weight (lbs)           | 26.41  |