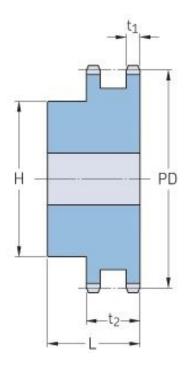

## PHS 24B-2B13

| ,                      |       |
|------------------------|-------|
| Pitch P (mm)           | 38.1  |
| Pitch P (in)           | 1.5   |
| No. of teeth           | 13    |
| Pitch diameter<br>(mm) | 159.2 |
| Pitch diameter (in)    | 6.27  |
| Min. bore (mm)         | 25    |
| Min. bore (in)         | 0.98  |
| Max. bore (mm)         | 76    |
| Max. bore (in)         | 2.99  |
| Hub H (mm)             | 114   |
| Hub H (in)             | 4.49  |
| Hub L (mm)             | 100   |
| Hub L (in)             | 3.94  |
| Weight (kg)            | 9.92  |
| Weight (lbs)           | 21.87 |
|                        |       |