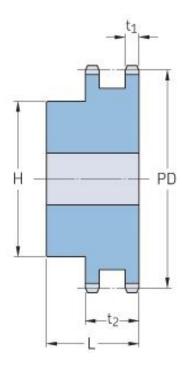

## PHS 24B-2B12

| Pitch P (mm)           | 38.1   |
|------------------------|--------|
| Pitch P (in)           | 1.5    |
| No. of teeth           | 12     |
| Pitch diameter<br>(mm) | 147.21 |
| Pitch diameter (in)    | 5.8    |
| Min. bore (mm)         | 25     |
| Min. bore (in)         | 0.98   |
| Max. bore (mm)         | 67     |
| Max. bore (in)         | 2.64   |
| Hub H (mm)             | 102    |
| Hub H (in)             | 4.02   |
| Hub L (mm)             | 100    |
| Hub L (in)             | 3.94   |
| Weight (kg)            | 8.13   |
| Weight (lbs)           | 17.92  |