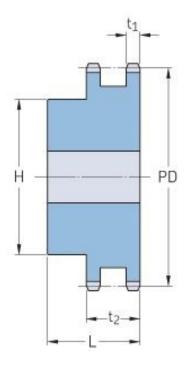

## PHS 24B-2B11

| Pitch P (mm)           | 38.1   |
|------------------------|--------|
| Pitch P (in)           | 1.5    |
| No. of teeth           | 11     |
| Pitch diameter<br>(mm) | 135.23 |
| Pitch diameter (in)    | 5.32   |
| Min. bore (mm)         | 25     |
| Min. bore (in)         | 0.98   |
| Max. bore (mm)         | 60     |
| Max. bore (in)         | 2.36   |
| Hub H (mm)             | 90     |
| Hub H (in)             | 3.54   |
| Hub L (mm)             | 100    |
| Hub L (in)             | 3.94   |
| Weight (kg)            | 6.5    |
| Weight (lbs)           | 14.33  |