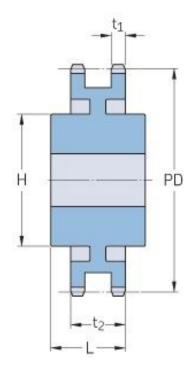

## PHS 20B-2C114

| Pitch P (mm)        | 31.75   |
|---------------------|---------|
| Pitch P (in)        | 1.25    |
| No. of teeth        | 114     |
| Pitch diameter      | 1152.26 |
| (mm)                |         |
| Pitch diameter (in) | 45.36   |
| Min. bore (mm)      | 30      |
| Min. bore (in)      | 1.18    |
| Max. bore (mm)      | 125     |
| Max. bore (in)      | 4.92    |
| Hub H (mm)          | 180     |
| Hub H (in)          | 7.09    |
| Hub L (mm)          | 100     |
| Hub L (in)          | 3.94    |
| Weight (kg)         | 135.85  |
| Weight (lbs)        | 299.5   |